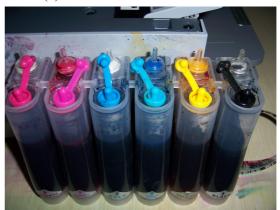

# HP02/363 Continuous Ink Supply System Installation

#### HP02/363 CISS Specialty:

- 1. Excellent compatibility for HP Photosmart printer;
- 2. Install with auto reset chip, help you save cost;
- 3. Easy to install and good looking;
- 4. Apply for printer model: HP Photosmart 8230、8250、3210、3310、7168、6188 etc。

#### (1) Continuous Ink Supply System



picture 1

#### (2) Air filter



picture 2

#### (3) Ink pipe



picture 3

## 2. How to install

#### (1) Put in cartridge



picture 5

#### (3) Put in six cartridge to printer and clip



picture 7

### (5) Ink bottle put on the same level with printer



picture 9

### (2) fastness clip



picture 6

### (4)Cover printer



picture 8

#### (6) Finish



picture 10