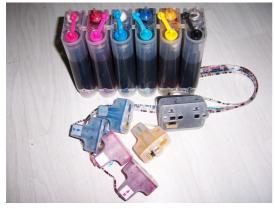

# HP02/363 Continuous Ink Supply System Installation

#### HP02/363 CISS Specialty:

- 1. Excellent compatibility for HP Photosmart printer;
- 2. Install with auto reset chip, help you save cost;
- 3. Easy to install and good looking;
- 4. Apply for printer model: HP Photosmart 8230、8250、3210、3310、7168、6188 etc。

#### (1) Continuous Ink Supply System



picture 1

#### (2) Air filter



picture 2

#### (3) Ink pipe



picture 3

## 2. How to install

#### (1) Put in cartridge



picture 5

#### (3) Put in six cartridge to printer and clip



picture 7

### (5) Ink bottle put on the same level with printer



picture 9

### (2) fastness clip



picture 6

### (4)Cover printer



picture 8

#### (6) Finish



picture 10