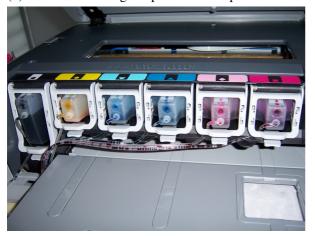

#### (1) Continuous Ink Supply System

picture 1

#### (3) Put in six cartridge to printer and clip

picture 7