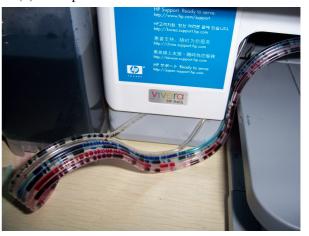

# HP02/363 Continuous Ink Supply System Installation

#### HP02/363 CISS Specialty:

- 1. Excellent compatibility for HP Photosmart printer;
- 2. Install with auto reset chip, help you save cost;
- 3. Easy to install and good looking;
- 4. Apply for printer model: HP Photosmart 8230、8250、3210、3310、7168、6188 etc。

#### (1) Continuous Ink Supply System



picture 1

#### (2) Air filter



picture 2

#### (3) Ink pipe



picture 3

## 2. How to install

#### (1) Put in cartridge



picture 5

#### (3) Put in six cartridge to printer and clip



picture 7

### (5) Ink bottle put on the same level with printer



picture 9

### (2) fastness clip



picture 6

### (4)Cover printer



picture 8

#### (6) Finish



picture 10