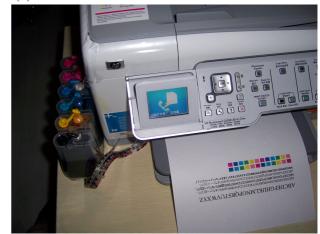

# HP02/363 Continuous Ink Supply System Installation

#### HP02/363 CISS Specialty:

- 1. Excellent compatibility for HP Photosmart printer;
- 2. Install with auto reset chip, help you save cost;
- 3. Easy to install and good looking;
- 4. Apply for printer model: HP Photosmart 8230、8250、3210、3310、7168、6188 etc。

#### (1) Continuous Ink Supply System



picture 1

#### (2) Air filter



picture 2

#### (3) Ink pipe



picture 3

## 2. How to install

#### (1) Put in cartridge



picture 5

#### (3) Put in six cartridge to printer and clip



picture 7

### (5) Ink bottle put on the same level with printer



picture 9

### (2) fastness clip



picture 6

### (4)Cover printer



picture 8

#### (6) Finish



picture 10