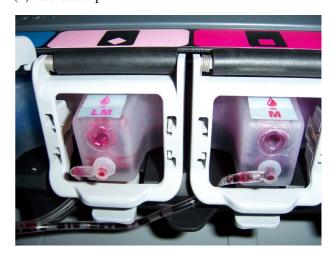

# HP02/363 Continuous Ink Supply System Installation

#### HP02/363 CISS Specialty:

- 1. Excellent compatibility for HP Photosmart printer;
- 2. Install with auto reset chip, help you save cost;
- 3. Easy to install and good looking;
- 4. Apply for printer model: HP Photosmart 8230、8250、3210、3310、7168、6188 etc。

#### (1) Continuous Ink Supply System



picture 1

#### (2) Air filter



picture 2

#### (3) Ink pipe



picture 3

## 2. How to install

#### (1) Put in cartridge



picture 5

#### (3) Put in six cartridge to printer and clip



picture 7

### (5) Ink bottle put on the same level with printer



picture 9

### (2) fastness clip



picture 6

### (4)Cover printer



picture 8

#### (6) Finish



picture 10