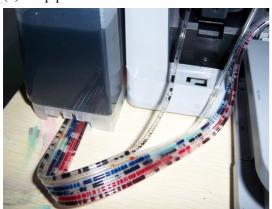

# HP02/363 Continuous Ink Supply System Installation

#### HP02/363 CISS Specialty:

- 1. Excellent compatibility for HP Photosmart printer;
- 2. Install with auto reset chip, help you save cost;
- 3. Easy to install and good looking;
- 4. Apply for printer model: HP Photosmart 8230、8250、3210、3310、7168、6188 etc。

#### (1) Continuous Ink Supply System



picture 1

#### (2) Air filter



picture 2

#### (3) Ink pipe



picture 3

## 2. How to install

#### (1) Put in cartridge



picture 5

#### (3) Put in six cartridge to printer and clip



picture 7

### (5) Ink bottle put on the same level with printer



picture 9

### (2) fastness clip



picture 6

### (4)Cover printer



picture 8

#### (6) Finish



picture 10