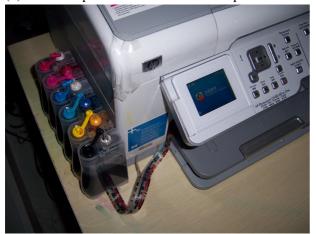

# HP02/363 Continuous Ink Supply System Installation

#### HP02/363 CISS Specialty:

- 1. Excellent compatibility for HP Photosmart printer;
- 2. Install with auto reset chip, help you save cost;
- 3. Easy to install and good looking;
- 4. Apply for printer model: HP Photosmart 8230、8250、3210、3310、7168、6188 etc。

#### (1) Continuous Ink Supply System



picture 1

#### (2) Air filter



picture 2

#### (3) Ink pipe



picture 3

## 2. How to install

#### (1) Put in cartridge



picture 5

#### (3) Put in six cartridge to printer and clip



picture 7

### (5) Ink bottle put on the same level with printer



picture 9

### (2) fastness clip



picture 6

### (4)Cover printer



picture 8

#### (6) Finish



picture 10