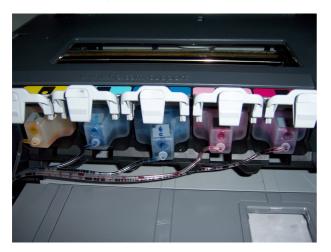

# HP02/363 Continuous Ink Supply System Installation

#### HP02/363 CISS Specialty:

- 1. Excellent compatibility for HP Photosmart printer;
- 2. Install with auto reset chip, help you save cost;
- 3. Easy to install and good looking;
- 4. Apply for printer model: HP Photosmart 8230、8250、3210、3310、7168、6188 etc。

#### (1) Continuous Ink Supply System



picture 1

#### (2) Air filter



picture 2

#### (3) Ink pipe



picture 3

## 2. How to install

#### (1) Put in cartridge



picture 5

#### (3) Put in six cartridge to printer and clip



picture 7

### (5) Ink bottle put on the same level with printer



picture 9

### (2) fastness clip



picture 6

### (4)Cover printer



picture 8

#### (6) Finish



picture 10